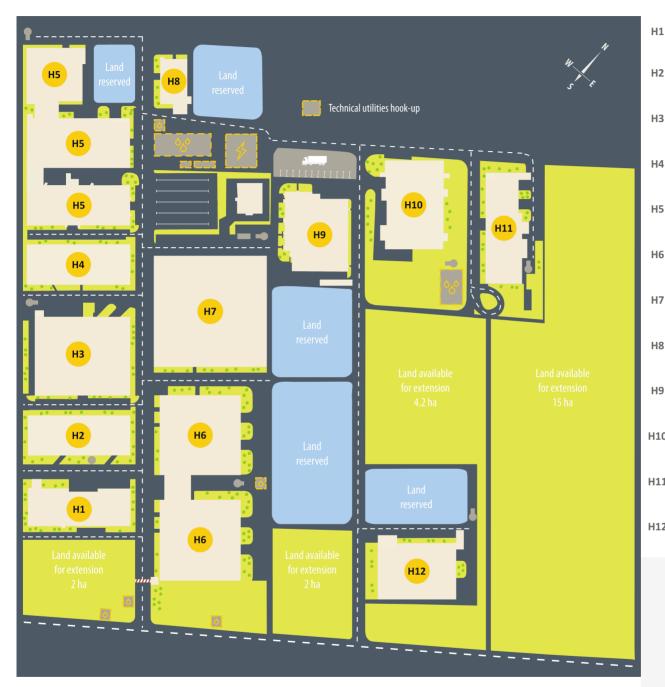

# Industrial Park Brasov

H1 | Vestas aircoil ICCO Systems

▶ Benchmark.

ıs | *¢reh* 

H6 NBHX

H7 VICESCO TECHNOLOGIES

нв ААМ

H9 VILESCO

H10 DMC

H11 SENNHEISER

H12 FUERDA Smartech