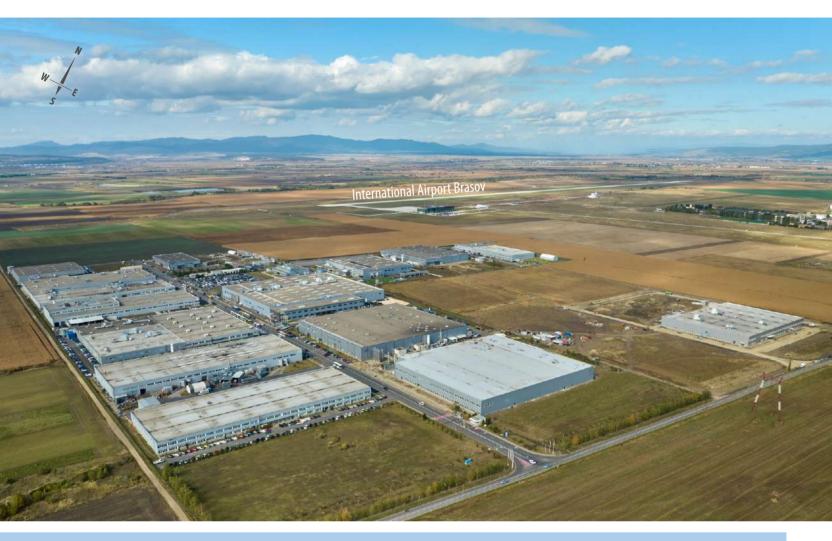

# **ABOUT US**

Industrial Park Brasov is a private project, functional since 2008, developed on a surface of 60 hectares. It is situated 7 km away from the city of Brasov.

The construction of the production halls is made in complete compliance with each customer's specific request and the type of activity to be carried out.

Total built surface: 200,000 m<sup>2</sup> build-to-suit halls, with 100% occupancy rate (May 2024).

We offer fully serviced business sites for medium and large-sized companies.

Our customers have generated successful businesses and created more than 6,000 jobs.

Industrial Park Brasov benefits from all logistic & infrastructure advantages, serving the entire park, while also providing any specific services required by the customers.

We are continuously developing our project for all our customers and we welcome the opportunity to partner with new companies as well.